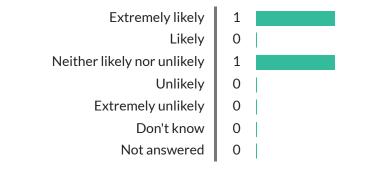

## 50%

patients likely to recommend us

### 0%

patients unlikely to recommend us

(50% didn't answer or gave a neutral response)

#### **Spread of responses**

How likely are you to recommend our GP Practice to friends and family if they need similar care or treatment?